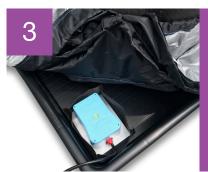

Fill pot with medium and pot up plants. Water through pot and allow to drain.

Place AQUAvalve PotSock onto the tray.

Place AQUAvalve and AQUAvalve Cover into the AQUAvalve PotSock.

Connect the AQUAvalve to your water supply using 6mm pipe.

The PlantSkirt is secured around the middle of the pot and the outer rim of the tray.

Secure in place with the PlantSkirt's drawstrings.

Once the drawstrings are pulled tight the PlantSkirt provides an effective seal preventing light and debris from entering the tray.