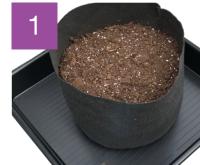

Fill pot with medium and pot up plants. Water through pot and allow to drain.

Place AQUAvalve PotSock onto the tray.

Place AQUAvalve and AQUAvalve Cover into the AQUAvalve PotSock.

Connect the AQUAvalve to your water supply using 6mm pipe.