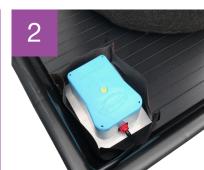

AQUAvalve PotSock

(27" ø max

Reservoir of suitable size

PlantSkirt will fit trays from 30" to 40" sq. It accommodates a solid or fabric pot with a max diameter of 27".

Position your pot centrally in your tray.

Fill pot with medium and pot up plants. Water through pot and allow to drain.

Place AQUAvalve PotSock onto the tray.

Place AQUAvalve and AQUAvalve Cover into the AQUAvalve PotSock.

Connect the AQUAvalve to your water supply using 6mm pipe.