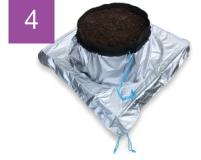

The PlantSkirt is secured around the middle of the pot and the outer rim of the tray.

Secure in place with the PlantSkirt's drawstrings.

Once the drawstrings are pulled tight the PlantSkirt provides an effective seal preventing light and debris from entering the tray.